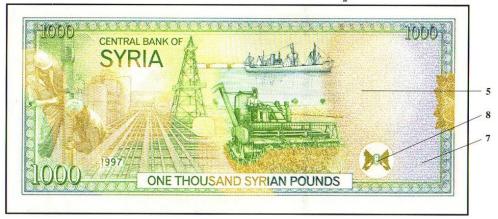

الوجه الخلفي

- 1- طباعة كامنة لفئة الورقة (مخفية ضمن الرسمين التريينين).
- 2- حبر أخضر متغير اللون ويرى أزرقاً حين تغيير زاوية الرؤية
- 3- الرقمان المتسلسلان اليميني أفقي متزايد الحجم واليساري عمودي.
- 4- شريط ضمان ممعدن فضي اللون متقطع ومتداخل في عجينة الورق ويحمل كتابة ( المصرف المركزي 1000 ل. سورية CBS ).
  - 5- الصورة المائية مطابقة لصورة السيد رئيس الجمهورية.
    - 6- التوقيعان المعتمدان.
    - 7- كتابة مجهرية تظهر في أماكن متعددة من الورقة.
  - 8- صورة تتكامل بين وجهى الورقة لتشكل صورة النسر السوري.
  - 9- ألياف حمراء منثورة على يمين وجه الورقة في أماكن مختلفة من الأعلى إلى الأسفل.
    - 10- قياس الورقة النقدية 170 مم X 75 مم .

## إضافة إلى وجود عدد من المزايا المنية المخفية الخاصة بالمصرف

- 1- Latent image (1000 in Arabic)
- 2- Optically variable ink, green shifts to blue.
- 3- Tow serial numbers: Arabic vertical, and English horizontal progressive in size.
- 4- Windowed Metallic Security thread, silver in appearance, incorporated within the paper and bearing the following printed repeating text:( المصرف المركزي 1000 ك.) CBS)
- 5- Watermark, identical to the portrait of H.E.The President of the Republic.
- 6- Legally authorized signatures.
- 7- Micro-printing appearing in different places on the banknote.
- 8- See-through feature in perfect register between the front and the back to make a complete shape of the Syrian Eagle.
- 9- Red fibres on the right side of the banknote scattered in different places from top to bottom.
- 10- The size of the note is 170mm x 75mm.