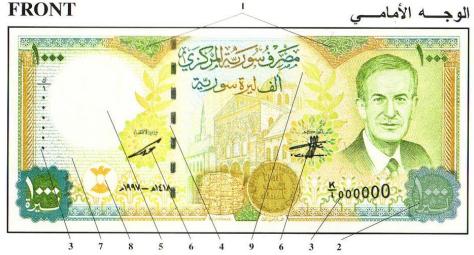

الوجه الخلفي

- 1- طباعة كامنة لفئة الورقة (مخفية ضمن الرسمين التريينين).
- 2- حبر أخضر متغير اللون ويرى أزرقاً حين تغيير زاوية الرؤية
- 3- الرقمان المتسلسلان اليميني أفقي متزايد الحجم واليساري عمودي.
- 4- شريط ضمان ممعدن فضي اللون متقطع ومتداخل في عجينة الورق ويحمل كتابة ( المصرف المركزي 1000 ل. سورية CBS ).
  - 5- الصورة المائية مطابقة لصورة السيد رئيس الجمهورية.
    - 6- التوقيعان المعتمدان.
    - 7- كتابة مجهرية تظهر في أماكن متعددة من الورقة.
  - 8- صورة تتكامل بين وجهى الورقة لتشكل صورة النسر السوري.
  - 9- ألياف حمراء منثورة على يمين وجه الورقة في أماكن مختلفة من الأعلى إلى الأسفل.
    - 10- قياس الورقة النقدية 170 مم X 75 مم .

## إضافة إلى وجود عدد من المزايا المنية المخفية الخاصة بالمصرف

- 1- Latent image (1000 in Arabic)
- 2- Optically variable ink, green shifts to blue.
- 3- Tow serial numbers: Arabic vertical, and English horizontal progressive in size.
- 4- Windowed Metallic Security thread, silver in appearance, incorporated within the paper and bearing the following printed repeating text:( المصرف المركزي 1000 ك.) CBS)
- 5- Watermark, identical to the portrait of H.E.The President of the Republic.
- 6- Legally authorized signatures.
- 7- Micro-printing appearing in different places on the banknote.
- 8- See-through feature in perfect register between the front and the back to make a complete shape of the Syrian Eagle.
- 9- Red fibres on the right side of the banknote scattered in different places from top to bottom.
- 10- The size of the note is 170mm x 75mm.